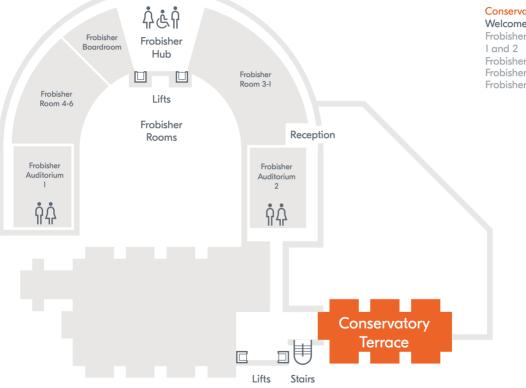

## Level 4

Conservatory Terrace Welcome Reception Frobisher Auditoriums I and 2 Frobisher Hub Frobisher Reception Frobisher Rooms I - 6

Gilbert Bridge