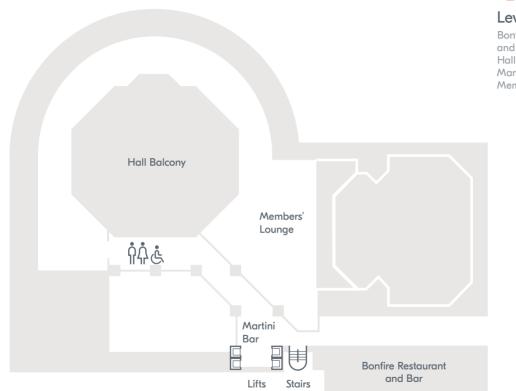

### Level 1

Bonfire Restaurant and Bar Hall Balcony Martini Bar Member's Lounge

**Ground Floor Foyer** The Great Exhibition Networking The Fountain Room Session Room Hall Circle Main Session Room Level G Studio **Brookefield Properties** Administration and Reception Barbican Kitchen Curve Shop Theatre Upper Circle and Gallery