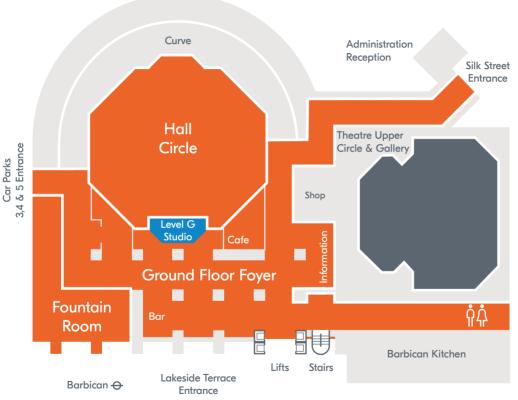

### Level 1

Bonfire Restaurant and Bar Hall Balcony Martini Bar Member's Lounge

**Ground Floor Foyer** The Great Exhibition Networking The Fountain Room Session Room Hall Circle Main Session Room Level G Studio **Brookefield Properties** Administration and Reception Barbican Kitchen Curve Shop Theatre Upper Circle and Gallery