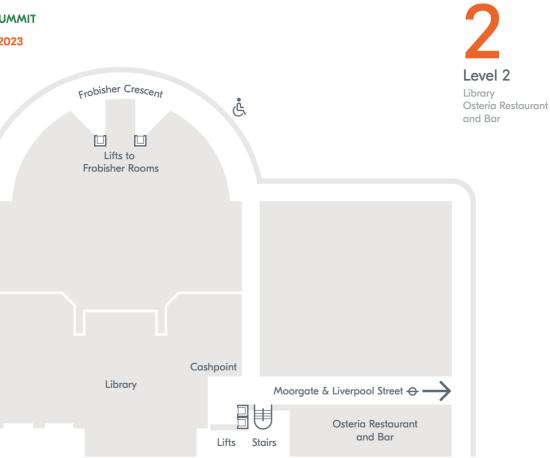

### Level 1

Bonfire Restaurant and Bar Hall Balcony Martini Bar Member's Lounge

**Ground Floor Foyer** The Great Exhibition Networking The Fountain Room Session Room Hall Circle Main Session Room Level G Studio **Brookefield Properties** Administration and Reception Barbican Kitchen Curve Shop Theatre Upper Circle and Gallery