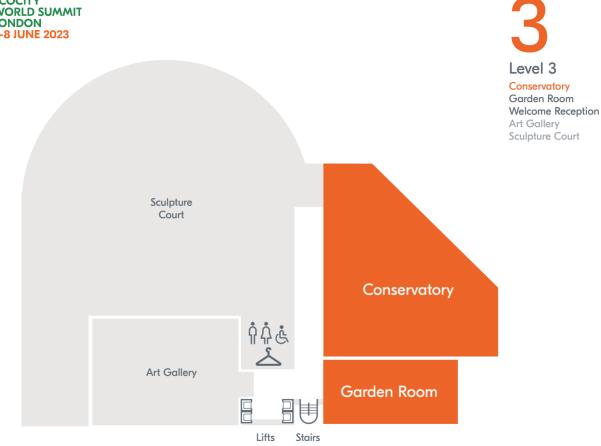

### Level 1

Bonfire Restaurant and Bar Hall Balcony Martini Bar Member's Lounge

**Ground Floor Foyer** The Great Exhibition Networking The Fountain Room Session Room Hall Circle Main Session Room Level G Studio **Brookefield Properties** Administration and Reception Barbican Kitchen Curve Shop Theatre Upper Circle and Gallery