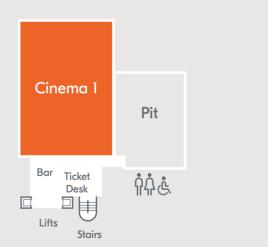

# **The Barbican**

Venue Floorplan



## Level 4

Conservatory Terrace Welcome Reception Frobisher Auditoriums I and 2 Frobisher Hub Frobisher Reception Frobisher Rooms I - 6







Gilbert Bridge



### Level 1

Bonfire Restaurant and Bar Hall Balcony Martini Bar Member's Lounge





**Ground Floor Foyer** The Great Exhibition Networking The Fountain Room Session Room Hall Circle Main Session Room Level G Studio **Brookefield Properties** Administration and Reception Barbican Kitchen Curve Shop Theatre Upper Circle and Gallery



## Level -1

Stalls Floor Foyer Registration Catering Hall Stalls Main Session Room Theatre