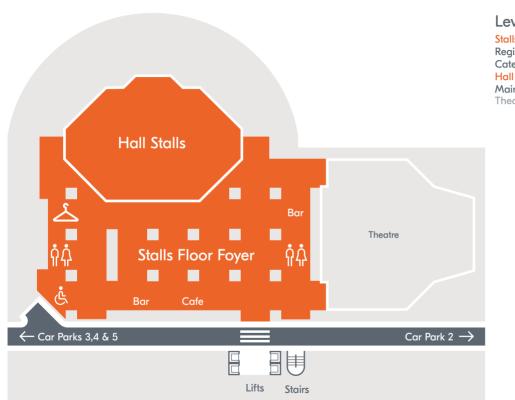

## Level -1

Stalls Floor Foyer Registration Catering Hall Stalls Main Session Room Theatre